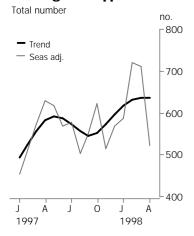

### **Dwelling units approved**

#### TREND ESTIMATES

- The trend for total dwelling units fell by 0.2% in April after five months of growth. The level is still 9.3% above that of a year ago.
- The growth in the trend for private sector houses has slowed significantly with a rise of only 0.4% in April.

# SEASONALLY ADJUSTED ESTIMATES

- The seasonally adjusted estimate for total dwelling units fell by 26.5% following a small decrease in March. However, there was an increase of nearly 40% over the previous three months.
- The seasonally adjusted estimate for private sector houses fell by 19.8% in April after an increase of 29.5% over the previous two months.