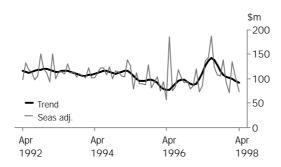

P. M. GARDNER

REVISIONS THIS MONTH There are no revisions this month.

Regional Director, South Australia

VALUE OF TOTAL BUILDING

The trend has decreased by 4.2% in April. This is the ninth consecutive monthly decrease.

VALUE OF RESIDENTIAL BUILDING The trend has flattened after seven months of growth.

VALUE OF NON-RESIDENTIAL BUILDING

The trend has decreased for the ninth consecutive month and is 56.8% below the level of a year ago.