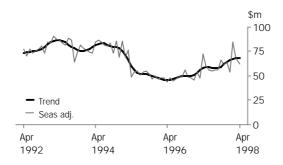

VALUE OF RESIDENTIAL BUILDING The trend has flattened after seven months of growth.

VALUE OF NON-RESIDENTIAL BUILDING

The trend has decreased for the ninth consecutive month and is 56.8% below the level of a year ago.