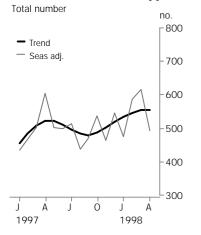

#### **Private sector houses approved**

 For further information about these and related statistics, contact Merv Leaker on 08 8237 7585, or any ABS Office.

#### TREND ESTIMATES

- The trend for total dwelling units fell by 0.2% in April after five months of growth. The level is still 9.3% above that of a year ago.
- The growth in the trend for private sector houses has slowed significantly with a rise of only 0.4% in April.

# SEASONALLY ADJUSTED ESTIMATES

- The seasonally adjusted estimate for total dwelling units fell by 26.5% following a small decrease in March. However, there was an increase of nearly 40% over the previous three months.
- The seasonally adjusted estimate for private sector houses fell by 19.8% in April after an increase of 29.5% over the previous two months.