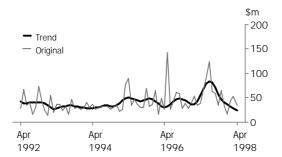

### **Dwelling units approved**

#### TREND ESTIMATES

- The trend for total dwelling units fell by 0.2% in April after five months of growth. The level is still 9.3% above that of a year ago.
- The growth in the trend for private sector houses has slowed significantly with a rise of only 0.4% in April.