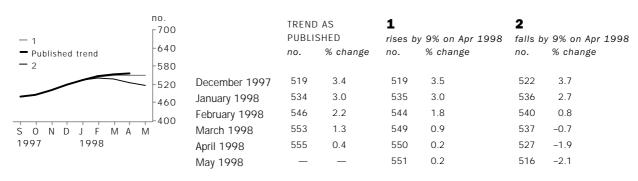

#### EFFECT OF NEW SEASONALLY ADJUSTED ESTIMATES ON TREND ESTIMATES

Readers should exercise care when interpreting trend estimates. The last six trend estimates, in particular, are likely to be revised when new seasonally adjusted estimates become available.

#### TREND REVISIONS

Generally, the greater the volatility of the original series, the larger the size of the revisions to trend estimates. Analysis of the building approval original series has shown that they can be revised substantially. As a result, some months can elapse before turning points in the trend series are reliably identified.

The graphs and tables which follow present the effect of two possible scenarios on the previous trend estimates: that the May seasonally adjusted estimate is higher than the April estimate by 9% for the number of private sector houses approved and 10% for total dwelling units approved; and that the May seasonally adjusted estimate is lower than the April estimate by 9% for the number of private sector houses approved and 10% for total dwelling units approved. These percentages were chosen because they represent the average absolute monthly percentage change for these series over the last ten years.

#### PRIVATE SECTOR HOUSES

# WHAT IF NEXT MONTH'S SEASONALLY ADJUSTED ESTIMATE: