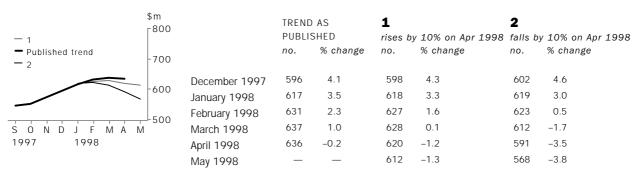

#### EFFECT OF NEW SEASONALLY ADJUSTED ESTIMATES ON TREND ESTIMATES

Readers should exercise care when interpreting trend estimates. The last six trend estimates, in particular, are likely to be revised when new seasonally adjusted estimates become available.

#### TREND REVISIONS

Generally, the greater the volatility of the original series, the larger the size of the revisions to trend estimates. Analysis of the building approval original series has shown that they can be revised substantially. As a result, some months can elapse before turning points in the trend series are reliably identified.

The graphs and tables which follow present the effect of two possible scenarios on the previous trend estimates: that the May seasonally adjusted estimate is higher than the April estimate by 9% for the number of private sector houses approved and 10% for total dwelling units approved; and that the May seasonally adjusted estimate is lower than the April estimate by 9% for the number of private sector houses approved and 10% for total dwelling units approved. These percentages were chosen because they represent the average absolute monthly percentage change for these series over the last ten years.

# TOTAL DWELLING UNITS

# WHAT IF NEXT MONTH'S SEASONALLY ADJUSTED ESTIMATE: